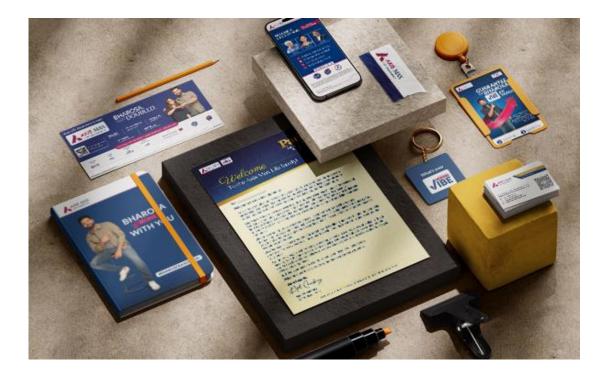

second second second second second<br>work?">- bere absorbed to the second secon | <ul> <li>althe of the metabolic momentum desprises, altheory of the startback structures and the structures and the startback structures and the structures and the startback structures a</li></ul>     |
| The table of persistence doubtable<br>do global access<br>The second second second second second second second<br>second second se                                                 | <ul> <li>Ore makes of chema</li> <li>1. Shy the framework of the strength on t</li></ul> |



#### **WEB BANNERS**









### **VIDEO CREATION**









### MAGAZINE/NEWSPAPER ADS









#### NEWSLETTERS







#### **REPORTS**









#### LOGO DESIGNING







#### **POSTERS**









### **CORPORATE BRAND IDENTITY**





#### The inevitable evolution of the industry...

#### **Rishiraj Media**

Where Future, Innovation, and Inspiration Converge. Stay Relevant in Every Wave!



#### **Contact Us**

Email: rishabh.malhotra@rishirajmedia.com Address: K-317, Second Floor, Lado Sarai, New Delhi -110030 Phone: + 91 9953311955